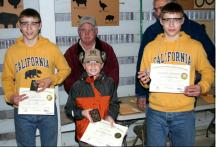

Jack Loughery earning Distinguished Expert Light Rifle

Quincy Winship earning Distinguished Expert Light Rifle

Stephen Whiffin rifle very near completing Distinguished Expert Light Rifle (with dad Barry coaching)

Nicole Johnson, earning Distinguished Expert, Light Rifle

Quincy Winship shooting shotgun

Group picture of Musketeers

Distinguished Expert Awards in Light Rifle to Stephen Mundy, Jack Loughery, and Thomas