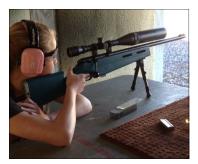

Jack Loughery earning Distinguished Expert Light Rifle

Quincy Winship earning Distinguished Expert Light Rifle

Stephen Whiffin rifle very near completing Distinguished Expert Light Rifle (with dad Barry coaching)

Nicole Johnson, earning Distinguished Expert, Light Rifle

Quincy Winship shooting shotgun

Group picture of Musketeers

Distinguished Expert Awards in Light Rifle to Stephen Mundy, Jack Loughery, and Thomas

Nicole Johnson, earning Distinguished Expert , Hunter Marksman High Power Rifle

Jack Pluth shooting pistol