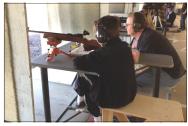

# **Musketeer Report**

By Bruce Winship

There are so many great things these kids are doing.... all with the support of Diablo R&G. Club. Ron Savioni is the backbone of the program. He doesn't even have a kid or grandchild in the Musketeer program, just a desire to see our youth program grow. Recently we had given out Distinguished Expert awards in Light Rifle to the Mundy twin girls, I'm sure that doesn't happen often.

Through her shooting exposure at the gun club, my daughter Quincy just accepted a partial scholarship to shoot shotgun on the skeet team at Lindenwood University in Missouri.

We are one of the top producers of NRA Distinguished Experts in the entire nation for rifle, pistol, and shotgun. And just as important, we are bringing up the next generation of shooters, to respect firearms, shoot safe, and get involved in the shooting sports. As a bonus, all these "new" shooters and families are coming into the membership ranks of Diablo R&G. Thanks for your support!

Jack Loughery earning Distinguished Expert Light Rifle

Quincy Winship earning Distinguished Expert Light Rifle

Stephen Whiffin rifle very near completing Distinguished Expert Light Rifle (with dad Barry coaching)

Nicole Johnson, earning Distinguished Expert, Light Rifle

Quincy Winship shooting shotgun

Group picture of Musketeers

Distinguished Expert Awards in Light Rifle to Stephen Mundy, Jack Loughery, and Thomas

Nicole Johnson, earning Distinguished Expert , Hunter Marksman High Power Rifle

Jack Pluth shooting pistol