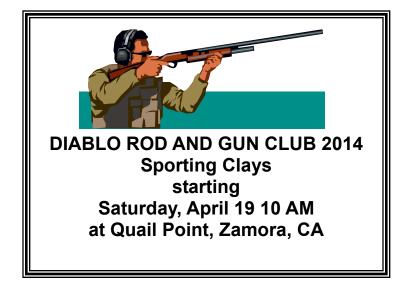

#### SKEET: FFI - Rod Guyette (925) 934-9455

**SPORTING CLAYS: We are starting up—Saturday, April 19 10am it will be held at Qual Point, Zamora, CA** There will be 10 different Shoots this year, 2 overnighter's mixed in for added fun, out to Nevada and up to Yosemite. Most places have lunch available-Cost to shoot is approximately \$40.00, club fees at each place. Junior's fees are paid by Diablo Rod and Gun Club. No need to register ahead of time. Just come on down for some fun. Learn from more experienced shooters in a casual environment . HOA = \$50 and 4 Lewis Class Prizes = \$30 (must belong to a USI Club to win) For more information contact Daniel at (925) 335-9193 or Email diablo\_sporting\_clays@yahoo.com .