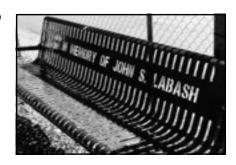

#### JOHN LABASH MEMORIAL

A Memorial was held for John Labash on May 24.

In attendance were his fellow Gun Club friends, his Brother, Bob Labash and girlfriend, Angela Johns.

The memorial was organized by Andre Lepage and was held at the Impalement Range.

A bench was dedicated in John's memory.